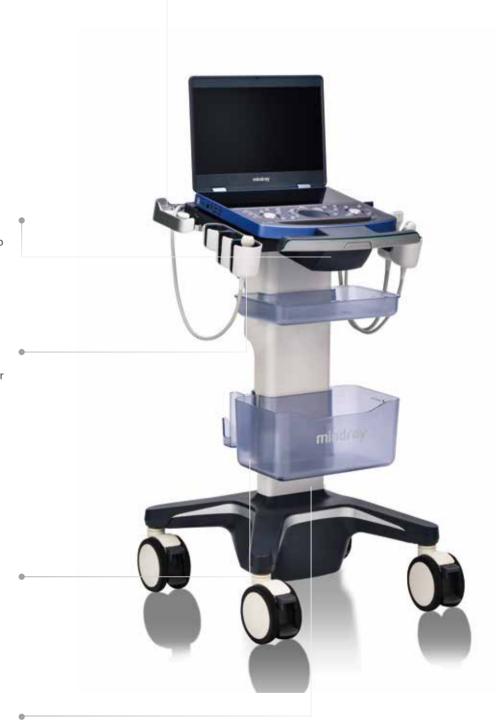

#### **U-Bank**

 U-bank battery companion supports up to eight hours of continuous scanning

#### Innovative storage

- Three storage baskets
- Interchangeable design

#### **Expanded height adjustment**

• Flexible height adjustment for optimal scanning

Liver and gallbladder of canine

Adrenal gland of canine

Spleen of canine

Cardiac blood flow of canine

Portal Vein of canine