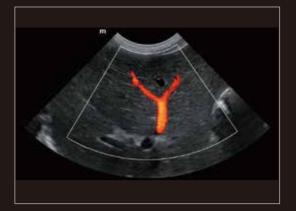

#### **Expanded height adjustment**

• Flexible height adjustment for optimal scanning

Liver and gallbladder of canine

Adrenal gland of canine

Spleen of canine

Cardiac blood flow of canine

Portal Vein of canine