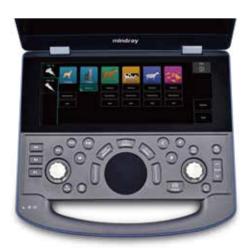

## Thin, light, powerful

With a weight and thickness of just 6.6 lbs and 1.7 in, respectively, the Vetus E7 System's main unit is one of the lightest and thinnest laptop ultrasound machines in the industry. In addition, this compact, durable, and powerful System houses advanced hardware built to maximize performance in all applications.

#### Innovative design

- Intuitive touch interface
- Seamless design control panel
- Sealed touchpad