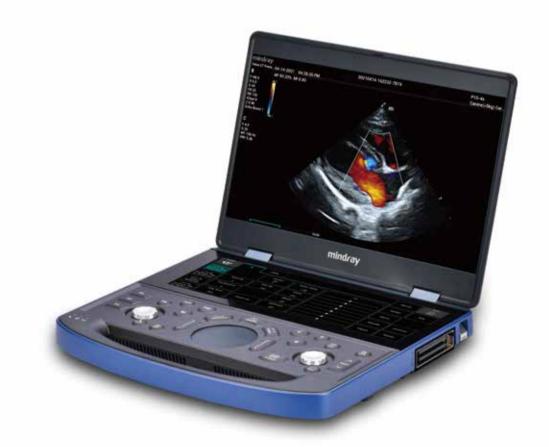

## **Vetus E7**

Hand-Carried Veterinary Ultrasound System

## Thin, light, powerful

With a weight and thickness of just 6.6 lbs and 1.7 in, respectively, the Vetus E7 System's main unit is one of the lightest and thinnest laptop ultrasound machines in the industry. In addition, this compact, durable, and powerful System houses advanced hardware built to maximize performance in all applications.

## **ZONE Sonography® Technology+**

The Vetus E7 Ultrasound System is the first-ever laptop-based system to be powered by ZST<sup>+</sup>, providing mobility and reliability in an extraordinarily compact design.