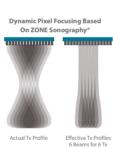

# Multiple Focusing Based On Traditional Beamforming

**Dynamic Pixel Focusing:** 