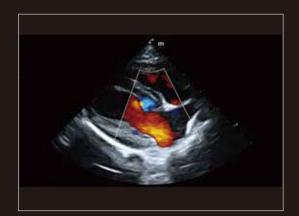

#### **Expanded height adjustment**

• Flexible height adjustment for optimal scanning

Liver and gallbladder of canine

Adrenal gland of canine

Spleen of canine

Cardiac blood flow of canine

Portal Vein of canine