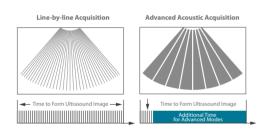

## **ZONE Sonography® Technology+**

The Vetus E7 Ultrasound System is the first-ever laptop-based system to be powered by ZST<sup>+</sup>, providing mobility and reliability in an extraordinarily compact design.

Zone Sonography®