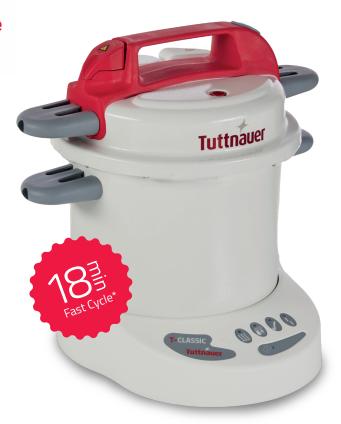

# **T-CLASSIC 9**

#### 9-Liter Portable Autoclave

**Fast. Compact. Portable. Simple. Cost Effective** making your process easy, quick and affordable.

The T-Classic 9 is a 9-liter lightweight, portable steam autoclave designed as a cost-effective sterilization solution. Fully automatic with an easy one touch operation, delivering short cycles, starting at 18 Minutes!\*

#### **Fast**

The T-Classic 9 offers competitively quick unwrapped cycle times, in as short as 18 minutes\*. The fast point-of-use sterilization makes your turnaround a priority, increasing efficiency, while eliminating bottlenecks.

### 🖒 Compact & Portable

The T-Classic 9 is the lightest tabletop autoclave available, weighing only 11.7 lbs. allowing for easy portability, while requiring minimal counter space.