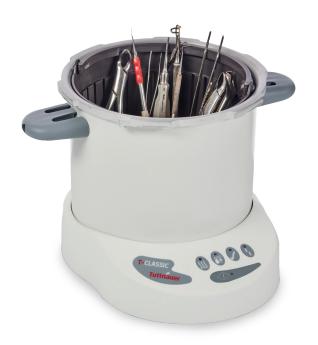

#### Safe

A thermal fuse is in place to protect against overheating and electrical faults.

Basket for easy loading and unloading

Easy to use control panel